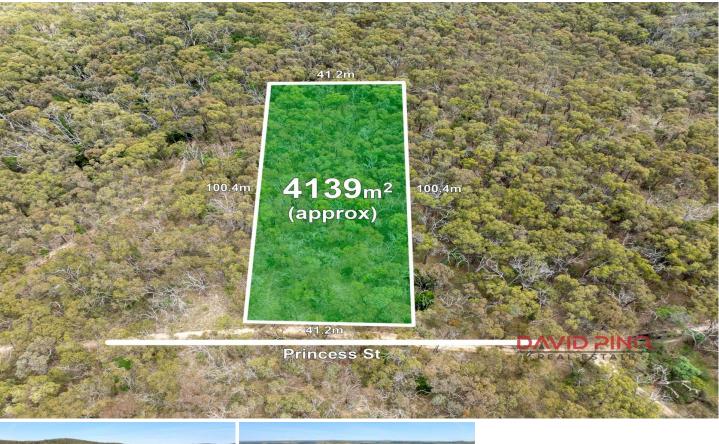

## 50/ Princess Street Riddells Creek VIC

Always longed for a piece of Macedon Ranges bushland? This 4139 sqm block is now available, presenting a rare opportunity for you to own a piece of wilderness.

Land Size : 4139 sqm View : https://www

: https://www.davidpinorealestate.com.au/sal e/vic/macedon-ranges/riddells-creek/residen tial/land/7916714

David Pino 0344101799

Jamie Gramberg 0344101799

https://www.davidpinorealestate.com.au