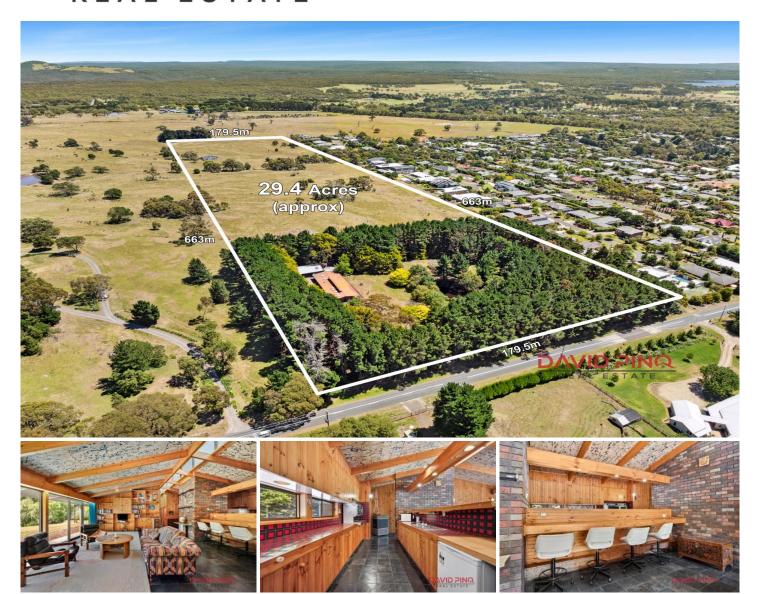

## 114 Mt Gisborne Road Gisborne VIC

Imagine owning 29 acres of land close to Gisborne with sweeping views of Mt. Macedon and the Ranges. Not only do you get a solid three-bedroom, three-bathroom home, but there are also endless possibilities for development.

The dark slate tiles on the floors complement the timbered walls and high ceilings, and skylights dotted throughout flood the home with light.

3 📇 4 🚍

**Price** : \$2,800,000 Land Size: 29 Acres

View : https://www.davidpinorealestate.com.au/sal