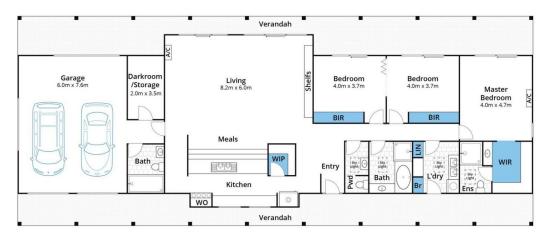

Inside, there are three large, carpeted bedrooms, each with floor-to-ceiling built-in robes, and access to the outdoors. The main bedroom has a split system for climate control, and generous walk-in robes for ample storage. The ensuite includes a spacious shower, skylight, heated towel rail, and a convenient built-in shaving cabinet. The family bathroom is centrally situated with a toilet, shower, bath and single vanity.

e/vic/macedon-ranges/gisborne/residential/h

ouse/7922340

**David Pino** 0344101799

Jamie Gramberg 0344101799

Approx House Area 233m<sup>2</sup>
Whilst **bwrm.com.au** has made every attempt to ensure the accuracy of the floor plan contained here, measurements are approximate and no responsibility is taken for any error, omission, or mis-statement. This plan is for illustrative purposes only.