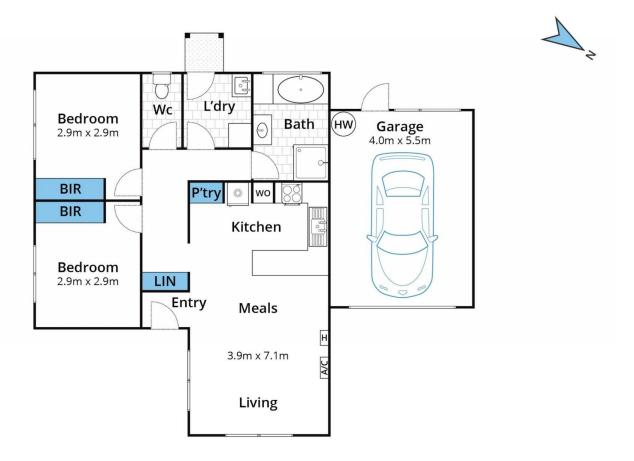

## 1/56-58 Main Road Riddells Creek VIC

This charming two bedroom unit with a fenced private garden in the sort after Riddells Creek facing Lake Park. (the stunning well known lake.)

Bedrooms 1 & 2 have carpet and full-length mirrored double-door built-in robes. The Kitchen has a Laminex benchtop, electric hotplates, rangehood, electric oven and a pantry. Living room has carpet and a linen cupboard for extra storage space.

Bathroom has a single vanity, shower, bath, and Laminex bench top, with a separate toilet for added convenience. The Laundry has Laminex benches with overhead cupboards to provide extra storage.

An electric heater is provided for heating as well as reverse cycle heating/cooling.

Electric Gate access via remote is available for your safety and security. A single car garage with a manual roller door with rear access. The property has outdoor blinds for your

2 😕 1 🔓 1 🗬

Price : \$530,000 Land Size : 341 sqm