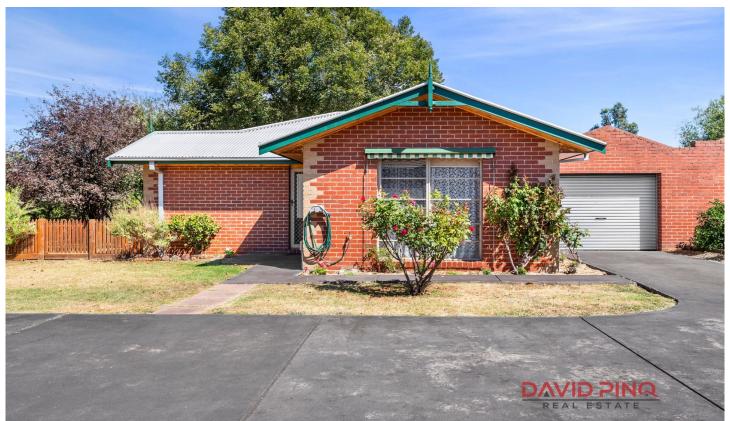

## 1/56-58 Main Road Riddells Creek VIC

This charming two bedroom unit with a fenced private garden in the sort after Riddells Creek facing Lake Park. (the stunning well known lake.)

Bedrooms 1 & 2 have carpet and full-length mirrored double-door built-in robes. The Kitchen has a Laminex benchtop, electric hotplates, rangehood, electric oven and a pantry. Living room has carpet and a linen cupboard for extra storage space.

Electric Gate access via remote is available for your safety and security. A single car garage with a manual roller door with rear access. The property has outdoor blinds for your

2 😕 1 🔓 1 🗬

Price : \$530,000 Land Size : 341 sqm