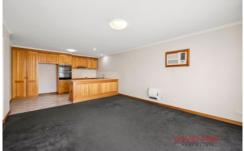

## 1/56-58 Main Road Riddells Creek VIC

This charming two bedroom unit with a fenced private garden in the sort after Riddells Creek facing Lake Park. (the stunning well known lake.)

Bedrooms 1 & 2 have carpet and full-length mirrored double-door built-in robes. The Kitchen has a Laminex benchtop, electric hotplates, rangehood, electric oven and a pantry. Living room has carpet and a linen cupboard for extra storage space.

Bathroom has a single vanity, shower, bath, and Laminex bench top, with a separate toilet for added convenience. The Laundry has Laminex benches with overhead cupboards to provide extra storage.

An electric heater is provided for heating as well as reverse cycle heating/cooling.