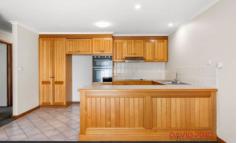

## 1/56-58 Main Road Riddells Creek VIC

This charming two bedroom unit with a fenced private garden in the sort after Riddells Creek facing Lake Park. (the stunning well known lake.)

Bedrooms 1 & 2 have carpet and full-length mirrored double-door built-in robes. The Kitchen has a Laminex benchtop, electric hotplates, rangehood, electric oven and a pantry. Living room has carpet and a linen cupboard for extra storage space.