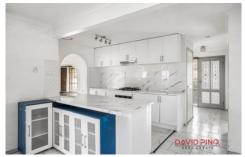

The modern kitchen adds to the appeal, combining both style and utility. It's an inviting space for culinary endeavours. The property's layout caters to a range of needs, whether you're seeking relaxation or room for gatherings. The main bedroom has direct access to the family bathroom which is shared by the other two bedrooms. French doors open to a huge indoor/outdoor