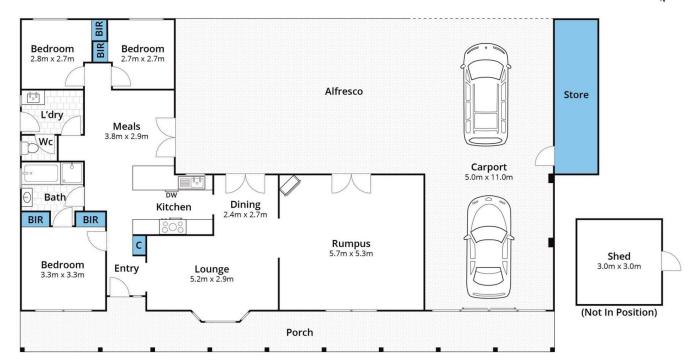

## 28 White Avenue Romsey VIC

Discover a comfortable and spacious 3-bedroom brick and tile home in the picturesque Macedon Ranges.

This well-maintained family home offers practicality and functionality. The covered parking area accommodates up to 4 cars, providing convenient protection from the elements. Inside, a sizable rumpus room featuring a woodheater offers a versatile space for various activities, ensuring comfort year-round.

The modern kitchen adds to the appeal, combining both style and utility. It's an inviting space for culinary endeavours. The property's layout caters to a range of needs, whether you're seeking relaxation or room for gatherings. The main bedroom has direct access to the family bathroom which is shared by the other two bedrooms. French doors open to a huge indoor/outdoor