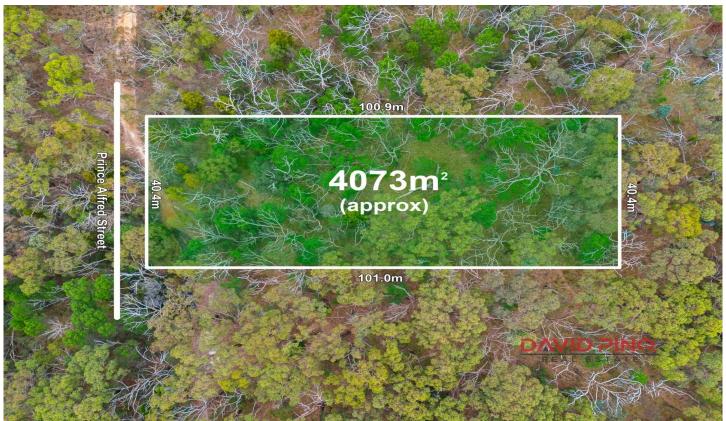

## 122/ Prince Alfred Street Riddells Creek VIC

Located in the ever-growing town of Riddells Creek, this piece of land is made for holiday fun, camping, and good memories.

A great opportunity to escape city life for camping and other recreational activities, this hidden gem could be your own little bush area while being close to the conveniences the town has to offer.

**Price** : \$90,000 **Land Size** : 4073 sqm

**View**: https://www.davidpinorealestate.com.au/sal

e/vic/macedon-ranges/riddells-creek/residen

tial/land/7980414

David Pino 0344101799

Jamie Gramberg 0344101799