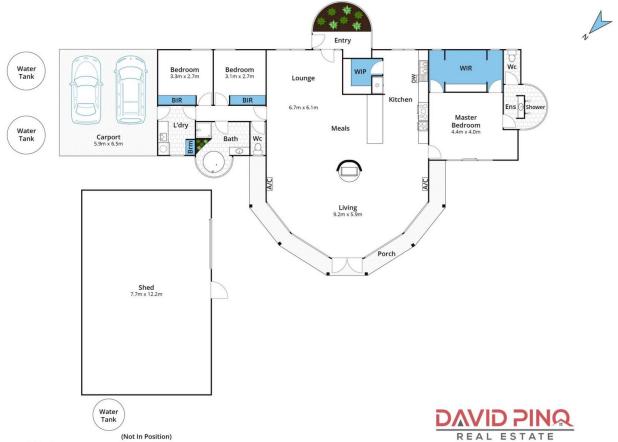

Approx House Area 203m<sup>2</sup>
Approx Shed Area 94m<sup>2</sup>
Whilst **bwrm.com.au** has made every attempt to ensure the accuracy of the floor plan contained here, measurements are approximate and no responsibility is taken for any error, omission, or mis-statement. This plan is for illustrative purposes only.