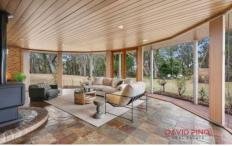

One of its most captivating features is the abundance of natural light that floods through the floor-to-ceiling windows, creating a seamless connection between indoor and outdoor spaces. Imagine waking up to the gentle glow of sunlight filtering through your home, creating a serene and inviting atmosphere.