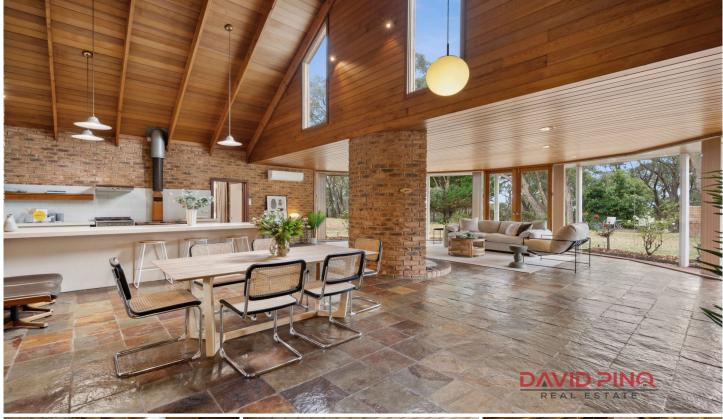

## 73 Outawood Rise Gisborne VIC

Welcome to 73 Outawood Rise, Gisborne - where architectural brilliance meets natural splendor! This exquisite property, spanning across 1.16 hectares, (2.8 Acres) is a testament to luxury living and contemporary design.

Designed by the renowned A.S. Fedorowicz, this residence stands as a masterpiece of architectural finesse. Every corner exudes elegance, with meticulous attention to detail evident in every aspect of its construction.

One of its most captivating features is the abundance of natural light that floods through the floor-to-ceiling windows, creating a seamless connection between indoor and outdoor spaces. Imagine waking up to the gentle glow of sunlight filtering through your home, creating a serene and inviting atmosphere.