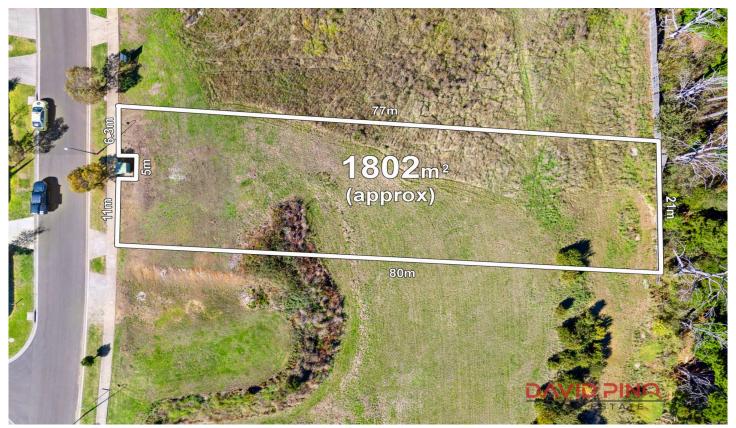

## 14 Wallaby Run Gisborne VIC

This spacious 1802m2 plot in Gisborne Village gives you plenty of room to build your dream home surrounded by the stunning views of the Macedon Ranges.

Just walking distance from schools and local shops, this land is great for families and couples to build their forever homes.

It's ready to go with the title in hand, so you can let your imagination run wild and create the perfect place that blends in with the beautiful scenery. Whether you dream of a large-scale home or a cozy hideaway, this spot offers peaceful country living at its best, where every day feels like a breath of fresh air.