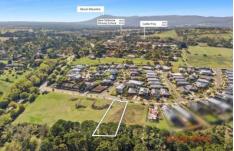

## 14 Wallaby Run Gisborne VIC

This spacious 1802m2 plot in Gisborne Village gives you plenty of room to build your dream home surrounded by the stunning views of the Macedon Ranges.

Just walking distance from schools and local shops, this land is great for families and couples to build their forever homes.