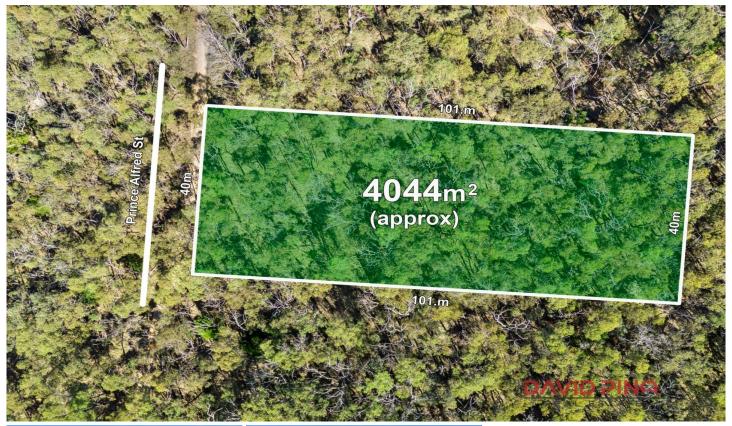

## 79/ Prince Alfred Street Riddells Creek VIC

Nestled in the picturesque setting of Riddells Creek, this piece of land offers the perfect backdrop for holiday adventures, camping excursions, and creating cherished memories while staying connected with nature.

Don't miss this opportunity! Give David Pino a call today to find out more at 0467 280 803

**Price** : \$95,000 **Land Size** : 4044 sqm

View : https://www.davidpinorealestate.com.au/sal

e/vic/macedon-ranges/riddells-creek/residen